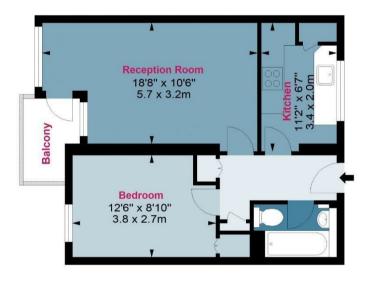

## Galveston House Harford Street, E1

Approx. Gross Internal Area 475 Sq Ft - 44.13 Sq M (Excluding Balcony) Approx. Gross Internal Area 507 Sq Ft - 47.10 Sq M (Including Balcony)

## Fifth Floor

Floor Area 475 Sq Ft - 44.13 Sq M

Floor plan is for illustrative purposes only and is not to scale. Every attempt has been made to ensure the accuracy of the floor plan shown, however all measurements, fixtures, fittings and data shown are an approximate interpretation for illustrative purposes only.